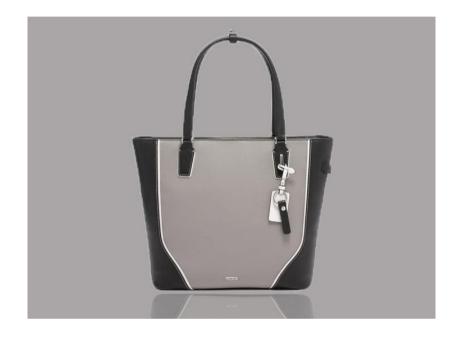

#### PAVIA

Aesthetic: Elegant, refined, luxurious

Target: The sophisticated boundary breaker, leading

the charge in effortlessly enviable fashion.

Tone: Empowered, timeless, premium

#### Collection Overview:

Exquisitely crafted in Florence, Italy from the finest leather, the Pavia collection features seasonless, state-of-the-art design that's undeniably timeless. The collection of ultra-luxe bags is intended for women who appreciate the true art of craftsmanship.