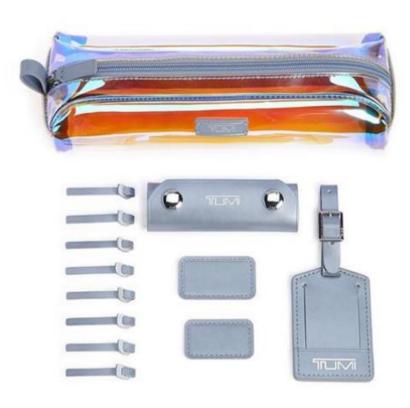

a flair for color and pattern.

Tone: Cheerful, flexible, enthusiastic

#### Collection Overview:

The colorful *V4* collection is engineered to offer unparalleled strength and impact resistance while remaining remarkably lightweight. Designed for travelers who value TUMI's time-tested endurance, this unique collection is built with a special, multi-layer polycarbonate alloy formulation which forms its clean precise lines and raised channels, providing immense structural integrity. V4 is the consummate travel companion for any adventure.



#### **ACCESSORIES**

FROM COMPACT TRAVEL KITS
TO OUTERWEAR, FIND A
BROAD RANGE OF CATEGORIES
HERE AT TUMI:

- Travel and Mobile Accessories
- Small Leather Goods
- Outerwear
- Electronics
- And more















#### PERSONALIZATION – ACCENT KITS