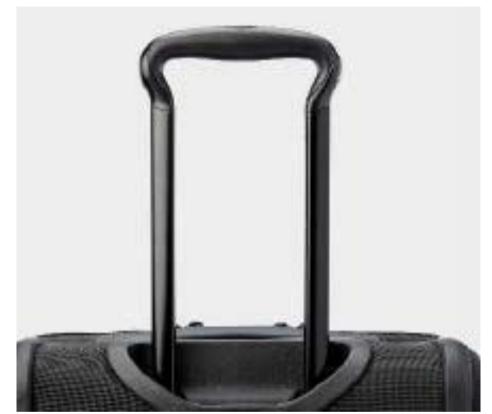

#### **OUR MISSION**

With 125+ patents, innovation is our obsession.

X-Brace 45® Handle System

An Innovative telescoping handle made from lightweight-yet-sturdy aircraft-grade aluminum.

**Omega Closure System** 