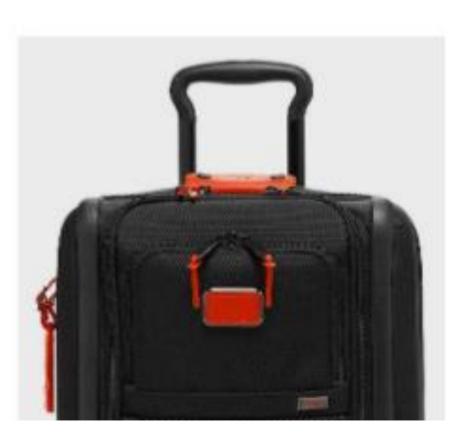

#### **OUR MISSION**

With 125+ patents, innovation is our obsession.

X-Brace 45® Handle System

An Innovative telescoping handle made from lightweight-yet-sturdy aircraft-grade aluminum.

**Omega Closure System** 

Our patented system reduces the risk of damage to the zipper, makes replacing one unnecessary.

**Easy Glide Wheels** 

Our state-of-the-art In-line wheels incorporate sealed steel ball bearings and are mounted on solid steel axles in custom-designed, shockabsorbing brushings. They roll smoothly and quietly for hundreds of miles.

Add-A-Bag System

Slip your select TUMI bags and backpacks safely and securely over luggage handle for easy airport & travel excursions.