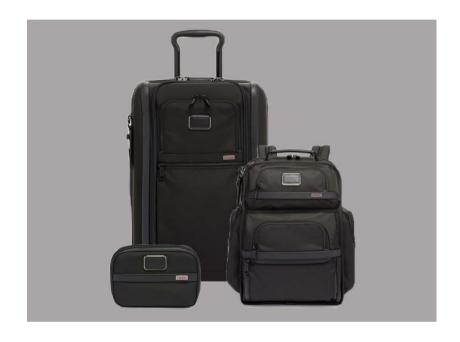

#### **ALPHA BRAVO**

Aesthetic: Military-inspired, multi-purpose, rugged

yet refined

Target: The detail-oriented individual who leads a

multi- faceted lifestyle.

Tone: Deliberate, bold, action-oriented

#### Collection Overview:

Designed to perform under any condition, the Alpha Bravo collection moves where you move. Inspired by military gear, this rugged yet refined collection ranges from backpacks to travel kits to messenger bags. With a focus on functionality and versatility, these multi-purpose styles will take you from the office to the outdoors and beyond.