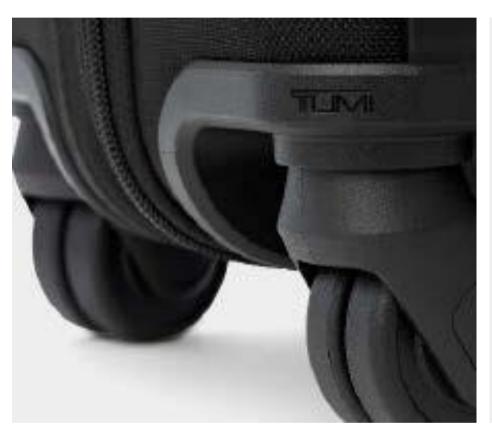

Our patented system reduces the risk of damage to the zipper, makes replacing one unnecessary.

**Easy Glide Wheels** 

Our state-of-the-art In-line wheels incorporate sealed steel ball bearings and are mounted on solid steel axles in custom-designed, shockabsorbing brushings. They roll smoothly and quietly for hundreds of miles.