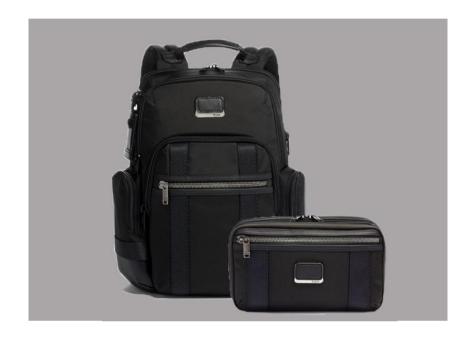

#### **ALPHA BRAVO**

Aesthetic: Military-inspired, multi-purpose, rugged

yet refined

Target: The detail-oriented individual who leads a

multi- faceted lifestyle.

Tone: Deliberate, bold, action-oriented

#### Collection Overview:

Designed to perform under any condition, the Alpha Bravo collection moves where you move. Inspired by military gear, this rugged yet refined collection ranges from backpacks to travel kits to messenger bags. With a focus on functionality and versatility, these multi-purpose styles will take you from the office to the outdoors and beyond.