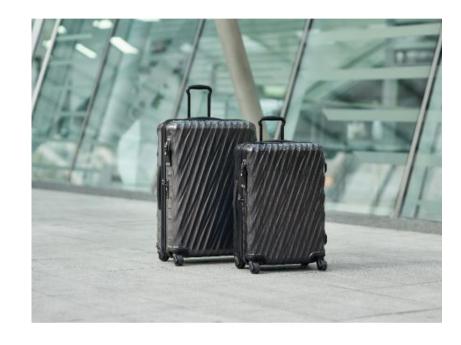

#### 19 DEGREE ALUMINUM

Aesthetic: Exceptional, inspired, cutting-edge

Target: The design-loving trailblazer who travels the

world with a passion for life.

Tone: Cultured, passionate, driven

#### **Collection Overview**

Wherever you're off to next, go with strength, style, and innovation. 19 Degree Aluminum is the new gold standard of travel featuring super durable and artful styles with fluid, beautifully contoured angles. As with any metal, these styles will nick, dent, and scrape along the way, telling stories of journeys well-traveled.