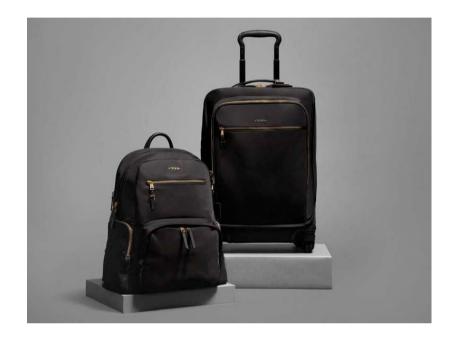

#### ALPHA 3

Aesthetic: Durable, optimized, iconic

Target: The performance-minded professional looking

for a bag that will last forever.

Tone: Straightforward, confident, efficient

#### **Collection Overview:**

Uncomplicate your travel with Alpha 3, a collection of bags. luggage and accessories made from TUMI's signature FXT ballistic nylon®. The iconic collection is the pinnacle of design innovation, engineering, functionality, and performance.