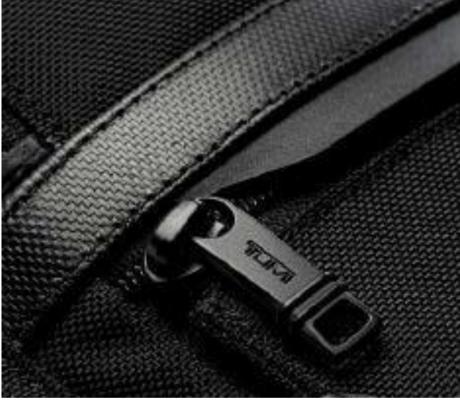

Our patented system reduces the risk of damage to the zipper, makes replacing one unnecessary.

**Easy Glide Wheels** 

Our state-of-the-art In-line wheels incorporate sealed steel ball bearings and are mounted on solid steel axles in custom-designed, shockabsorbing brushings. They roll smoothly and quietly for hundreds of miles.