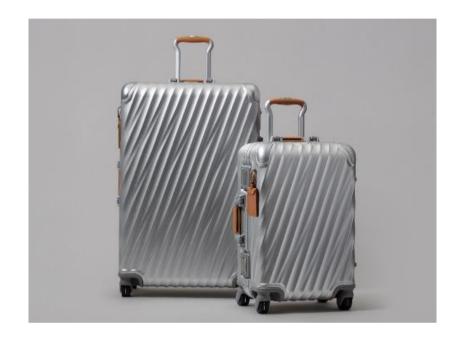

#### 19 DEGREE ALUMINUM

Aesthetic: Exceptional, inspired, cutting-edge

Target: The design-loving trailblazer who travels the

world with a passion for life.

Tone: Cultured, passionate, driven

#### **Collection Overview**

Wherever you're off to next, go with strength, style, and innovation. 19 Degree Aluminum is the new gold standard of travel featuring super durable and artful styles with fluid, beautifully contoured angles. As with any metal, these styles will nick, dent, and scrape along the way, telling stories of journeys well-traveled.