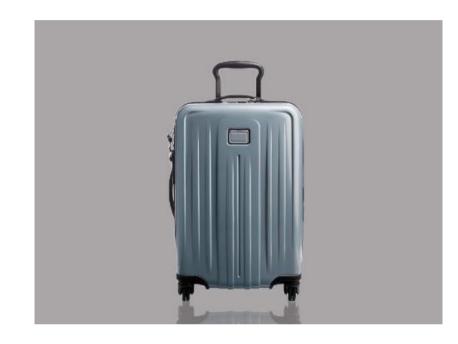

#### 19 DEGREE POLYCARBONATE

Aesthetic: Exceptional, inspired, cutting-edge, lightweight

Target: The design-loving trailblazer who travels the

world with a passion for life.

Tone: Cultured, passionate, driven

#### **Collection Overview**

19 Degree conveys the long-standing notion that travel is not just a utilitarian experience; it emotionally connects travelers to their own unique journeys. 19 Degree Polycarbonate a stylish expression, but it is also lightweight. All materials used contribute to a weight-reducing effort. The relaunch of the collection now offers updated features such as a USB power port, integrated TSA lock system and it is expandable.