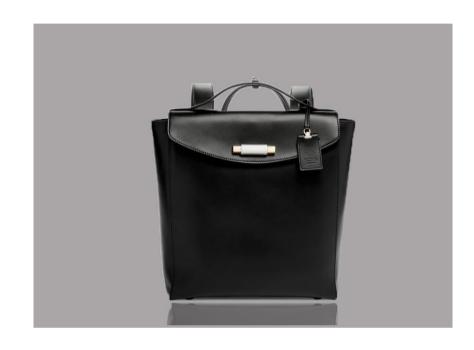

#### **STANTON**

Aesthetic: Polished, skilled, confident

Target: The style-driven professional powerhouse

with refined taste.

Tone: Smart, savvy, poised

#### **Collection Overview:**

The sleek and sophisticated Stanton collection features

highly functional business-focused styles guaranteed to make a statement. With an energy of subtle refinement, this assortment of totes, backpacks and briefs makes the transition from the office to every day or evening activities effortless.