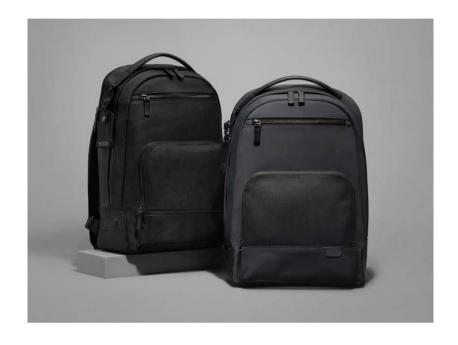

#### **HARRISON**

Aesthetic: Sophisticated, uncomplicated, contemporary Target: The minimalist who appreciates timeless design. Tone: Mature, simple, no-nonsense

#### Collection Overview:

The Harrison collection is a sophisticated take on classic, minimal design. Made with mixed materials, featuring

strategically-thought out compartments to hold all your essentials, this collection is an effortless, comfortable and efficient addition to your life. Clean silhouettes and pared down details make these styles modern yet timeless, so you'll want to carry them forever.