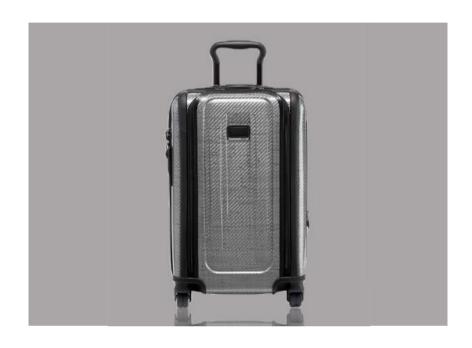

#### 19 DEGREE POLYCARBONATE

Aesthetic: Exceptional, inspired, cutting-edge, lightweight

Target: The design-loving trailblazer who travels the

world with a passion for life.

Tone: Cultured, passionate, driven

#### **Collection Overview**

19 Degree conveys the long-standing notion that travel is not just a utilitarian experience; it emotionally connects travelers to their own unique journeys. 19 Degree Polycarbonate a stylish expression, but it is also lightweight. All materials used contribute to a weight-reducing effort. The relaunch of the collection now offers updated features such as a USB power port, integrated TSA lock system and it is expandable.