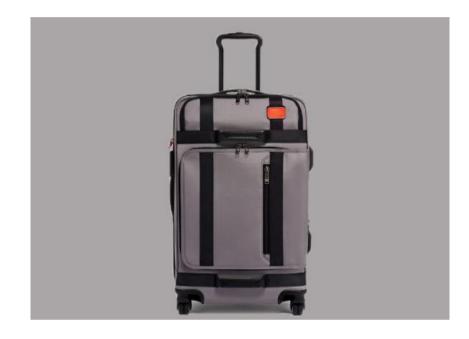

#### **MERGE**

Aesthetic: Laid-back, durable, eco-conscious Target: The pioneer who cares about low-impact sustainable travel and is looking for a bag that will be with them for the long haul.

Tone: Spirited, adventurous, encouraging

#### **Collection Overview**

Your next adventure awaits with the Merge collection— TUMI's first travel collection built with recycled materials. The hardworking, life-proof styles prove durability is our promise, keeping your belongings safe and protecting the world's resources by using less.