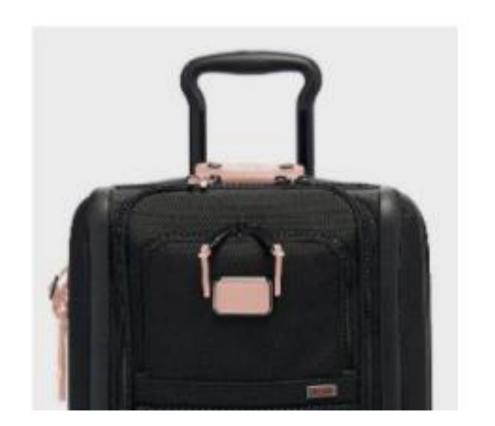

air for color and pattern.

Tone: Cheerful, flexible, enthusiastic

#### Collection Overview:

The colorful *V4* collection is engineered to offer unparalleled strength and impact resistance while remaining remarkably lightweight. Designed for travelers who value TUMI's time-tested endurance, this unique collection is built with a special, multi-layer polycarbonate alloy formulation which forms its clean precise lines and raised channels, providing immense structural integrity. V4 is the consummate travel companion for any adventure.



#### **ACCESSORIES**

FROM COMPACT TRAVEL KITS
TO OUTERWEAR, FIND A
BROAD RANGE OF CATEGORIES
HERE AT TUMI:

- Travel and Mobile Accessories
- Small Leather Goods
- Outerwear
- Electronics
- And more















#### PERSONALIZATION – ACCENT KITS