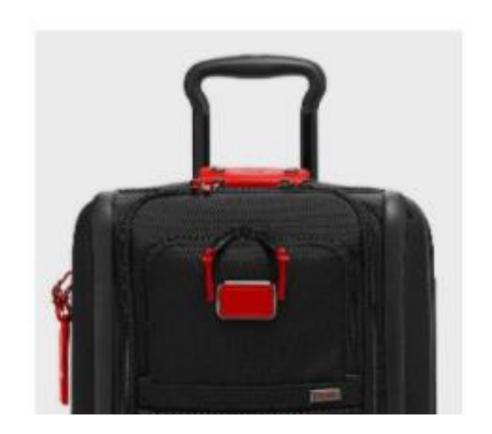

flair for color and pattern.

Tone: Cheerful, flexible, enthusiastic

#### Collection Overview:

The colorful *V4* collection is engineered to offer unparalleled strength and impact resistance while remaining remarkably lightweight. Designed for travelers who value TUMI's time-tested endurance, this unique collection is built with a special, multi-layer polycarbonate alloy formulation which forms its clean precise lines and raised channels, providing immense structural integrity. V4 is the consummate travel companion for any adventure.



#### **ACCESSORIES**

FROM COMPACT TRAVEL KITS
TO OUTERWEAR, FIND A
BROAD RANGE OF CATEGORIES
HERE AT TUMI:

- Travel and Mobile Accessories
- Small Leather Goods
- Outerwear
- Electronics
- And more















#### PERSONALIZATION – ACCENT KITS