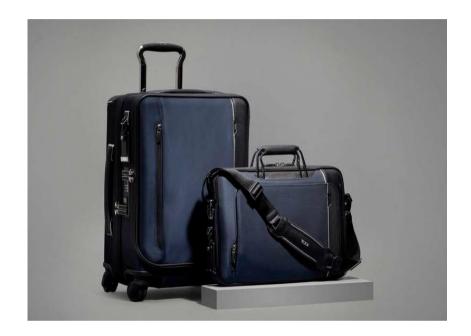

#### ALPHA 3

Aesthetic: Durable, optimized, iconic

Target: The performance-minded professional looking

for a bag that will last forever.

Tone: Straightforward, confident, efficient

#### **Collection Overview:**

Uncomplicate your travel with Alpha 3, a collection of bags. luggage and accessories made from TUMI's signature FXT ballistic nylon®. The iconic collection is the pinnacle of design innovation, engineering, functionality, and performance.