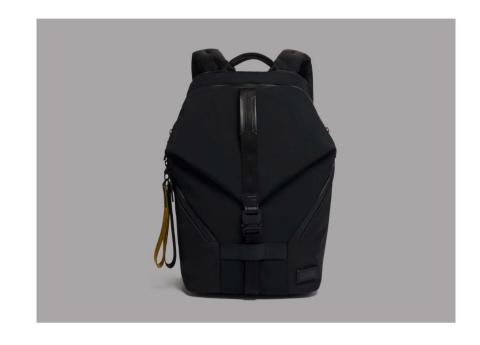

#### **ALPHA BRAVO**

Aesthetic: Military-inspired, multi-purpose, rugged

yet refined

Target: The detail-oriented individual who leads a

multi- faceted lifestyle.

Tone: Deliberate, bold, action-oriented

#### Collection Overview:

Designed to perform under any condition, the Alpha Bravo collection moves where you move. Inspired by military gear, this rugged yet refined collection ranges from backpacks to travel kits to messenger bags. With a focus on functionality and versatility, these multi-purpose styles will take you from the office to the outdoors and beyond.