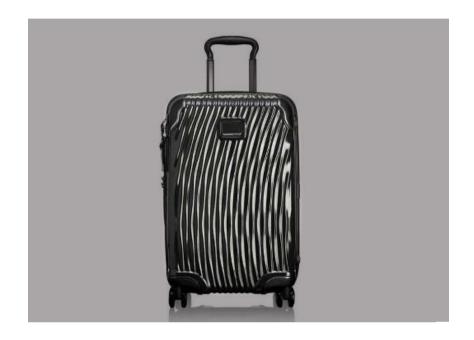

#### 19 DEGREE ALUMINUM

Aesthetic: Exceptional, inspired, cutting-edge

Target: The design-loving trailblazer who travels the

world with a passion for life.

Tone: Cultured, passionate, driven

#### **Collection Overview**

Wherever you're off to next, go with strength, style, and innovation. 19 Degree Aluminum is the new gold standard of travel featuring super durable and artful styles with fluid, beautifully contoured angles. As with any metal, these styles will nick, dent, and scrape along the way, telling stories of journeys well-traveled.